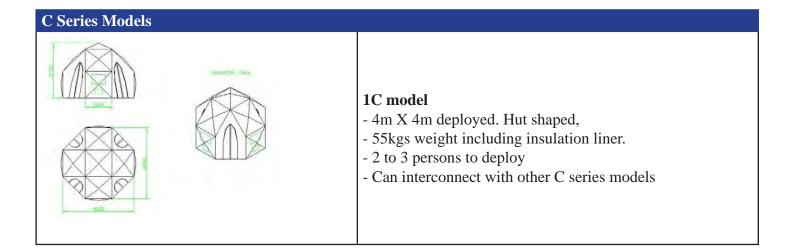

## Shelter Models 6AT, B Series and 1C models

| A Series Models | <ul> <li>6AT model</li> <li>9m X 4.7m deployed with one open side.</li> <li>152kgs weight including insulation liner</li> <li>8 to 10 persons to deploy</li> <li>Can serve as a doorway to a B series shelter, and connect to other A series models.</li> </ul> |
|-----------------|-----------------------------------------------------------------------------------------------------------------------------------------------------------------------------------------------------------------------------------------------------------------|
|-----------------|-----------------------------------------------------------------------------------------------------------------------------------------------------------------------------------------------------------------------------------------------------------------|