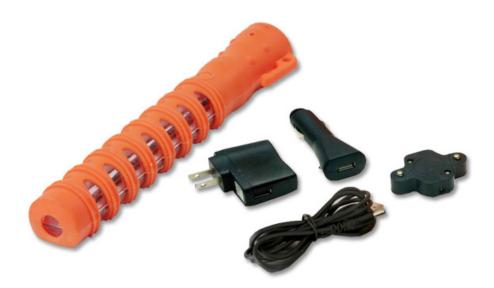

## LED Baton GS-2088R1

Golden Season Police Baton are suitable for all emergency situation. It can be use as warning lights, call for S.O.S. Help, can use to control traffic in the street by turning on the lights into a rotate mode and use as an ordinary baton to protect yourself. It's light features differentiate Golden Season Baton to other Baton available on the market. The Golden Season Baton has 5 different lights mode rotate, quad flash, Alternating blinks, S.O.S Rescue (Morse Code) and Steady on-High. You can choose the right mode of light operation in a different emergency situation.