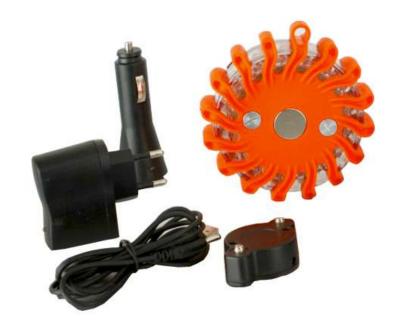

## LED Beacon GS-2000R1

Built-in IC chip control LED flash, this light has 9 user-selectable flash patterns: ROTATE, double blink, single blink, alternative, S.O.S (Morse code) for rescue, solid-on (high), solid-on (low), 2 LED flashlight and 4 LED flashlight:

- 1.) Manufactured from high strength plastic, able to withstand vehicles driving over.
- 2.) Rechargeable and lightweight / transportable
- 3.) Floats on water!
- 4.) Comes also with AC charger and car charger.
- 5.) Comes in different colors RED, YELLOW, AMBER, BLUE, GREEN, WHITE

## **More Information:**

- Lithium battery capacity: 700mAH/3.7V
- A/C wall charger: input voltage 100-240V, output voltage: 5.5V, output electricity 450MA
- Car charger: input voltage 12-24V, output voltage: 5.5V, output electricity 450MA
- Charging time: battery can be fully charged within 2-3 hours.