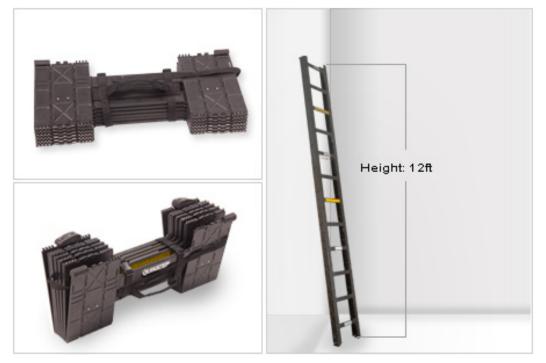

## Foldable Ladder - GSFL003I

The foldable ladder features a lightweight cast aluminium alloy frame, and stainless steel connecting pins to form a portable, foldable ladder. The ladder is easily stored in the trunk of a car, and can be deployed for use in 5 seconds by trained users.

The ladder is suitable for: Emergency response, Tactical operations, Rapid response, Storage concerns / confined spaces ,Hazardous area.

| Specifications   |                              |                             |                             |
|------------------|------------------------------|-----------------------------|-----------------------------|
| Max Load:        | 140 KG                       |                             |                             |
| Tilting Load:    | 450 KG                       |                             |                             |
| Material:        | Aluminium Alloy              |                             |                             |
| Unfolded Time:   | 5 seconds                    |                             |                             |
| Extended Length: | 6 ft., 8 ft., 12 ft., 14 ft. |                             |                             |
| Size             | Weight                       | Folded Dimensions           | <b>Open Dimensions</b>      |
| 6 ft.            | 16 lbs.                      | 23.5 in. x 13 in. x 1.8 in. | 15 in. x 3.25 in. x 72 in.  |
| 8 ft.            | 21 lbs.                      | 23.5 in. x 13 in. x 2.3 in. | 15 in. x 3.25 in. x 96 in.  |
| 10 ft.           | 26 lbs.                      | 23.5 in. x 13 in. x 2.9 in. | 15 in. x 3.25 in. x 120 in. |
| 12 ft.           | 31 lbs.                      | 23.5 in. x 13 in. x 3.5 in. | 15 in. x 3.25 in x 144 in.  |
|                  | 51 105.                      |                             |                             |