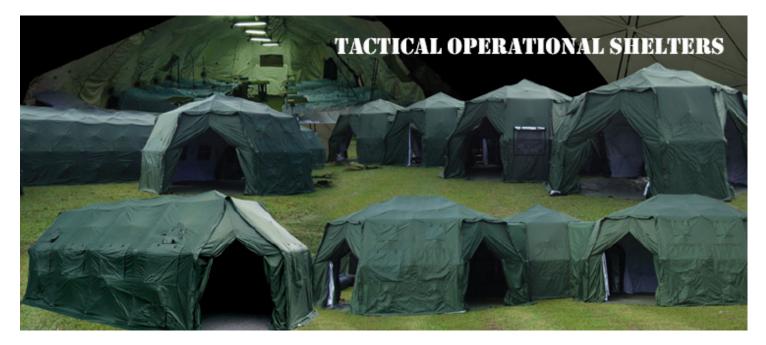

### **Tactical Operational Shelters (TOPS Series)**

TOPS Shelters, or otherwise known as Tactical Operational Shelters, are a patented system of shelters that are rapidly deployable, mobile and field operational. TOPS Shelters are designed to accomodate lighting, cooling and heating systems, provinging a complete solution for field deployment in different environments.

TOPS Shelters are modular and are designed for interconnectivity. TOPS Shelters are exported worldwide and are used by military personnel globally.