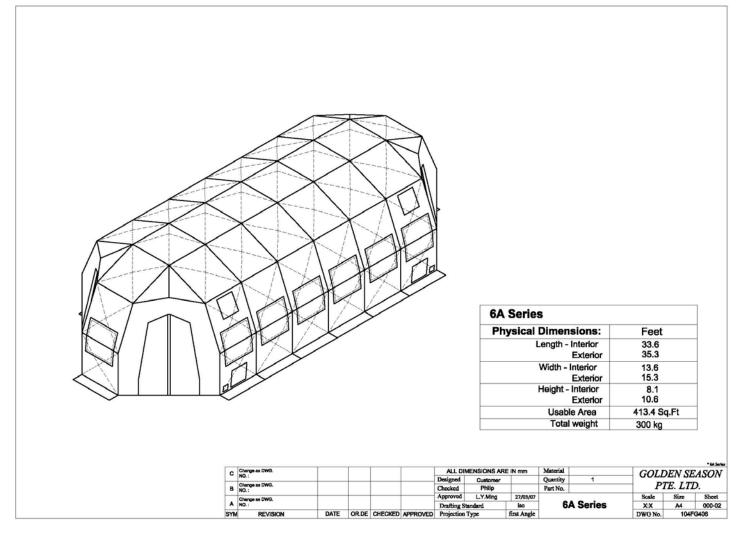

| Specifications     |         |  |
|--------------------|---------|--|
| Dimensions         |         |  |
| Length – Interior: | 33.6 Ft |  |
| Length – Exterior: | 35.3 Ft |  |
| Width – Interior:  | 13.6 Ft |  |
| Width – Exterior:  | 15.3 Ft |  |
| Height – Interior: | 8.1 Ft  |  |
| Height – Exterior: | 10.6 Ft |  |