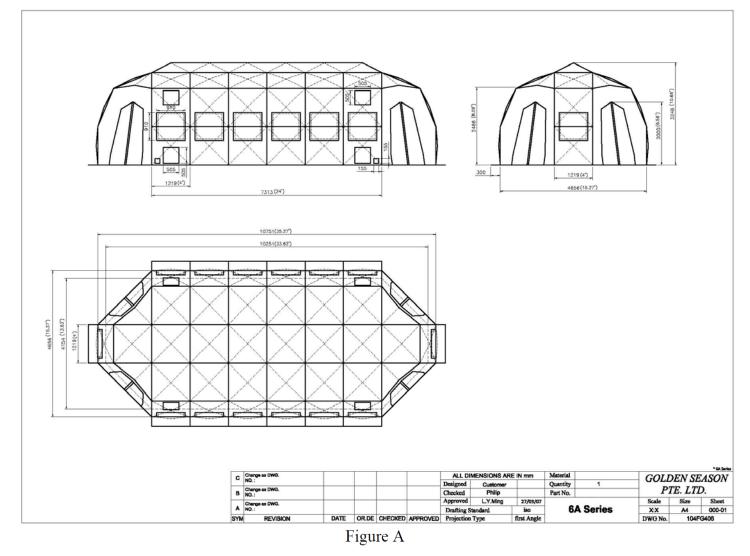

| Specifications     |         |  |
|--------------------|---------|--|
| Dimensions         |         |  |
| Length – Interior: | 33.6 Ft |  |
| Length – Exterior: | 35.3 Ft |  |
| Width – Interior:  | 13.6 Ft |  |
| Width – Exterior:  | 15.3 Ft |  |
| Height – Interior: | 8.1 Ft  |  |
| Height – Exterior: | 10.6 Ft |  |

# GOLDEN SEASON PTE. LTD.

www.goldenseason.com.sg | www.gseason.com

Figure B