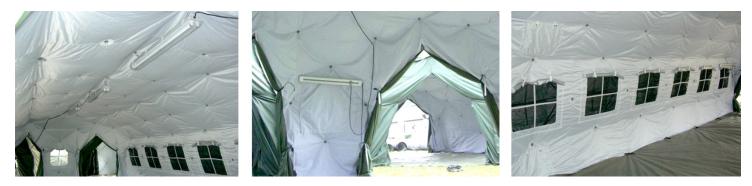

### **Features & Benefits**

- Compact Storage Systems Our shelters are compact and easy to transport.
- > Our shelters are interconnectable to form large deployment areas.
- > Our shelters can be deployed quickly without assembly.
- Our shelters are capable of sustaining strong winds / gusts.
- > Our shelters are fully operational in different temperatures.
- > Our composite tubes have three times the flex strength of aluminium.
- $\triangleright$  8 to 10 persons to deploy
- > Can interconnect with other A series models

## GOLDEN SEASON PTE. LTD.

www.goldenseason.com.sg | www.gseason.com

| Materials                  |                                                                                         |  |
|----------------------------|-----------------------------------------------------------------------------------------|--|
| Composite tube:            | OD 15.6mm x ID 12mm, thickness 1.8mm                                                    |  |
| Outer fabric:              | 1000D 20*20 400gsm (Blue/Green/Orange) PVC coated fabric,<br>thickness: 0.33mm ~ 0.35mm |  |
| Inner fabric:              | 250D 49*44 280gsm white PVC tarpaulin, thickness: 0.21mm ~ 0.23mm                       |  |
| Product Information        |                                                                                         |  |
| Usable Area:               | 413.4 Sq.Ft                                                                             |  |
| Weight (Insulation liner): | 20 ~ 21 Kg                                                                              |  |
| Weight (Groundsheet):      | 21 ~ 22 Kg                                                                              |  |
| Total Weight:              | 330 ~ 340 Kg (Include of groundsheet and accessories)                                   |  |
| Shape:                     | Dome shaped                                                                             |  |