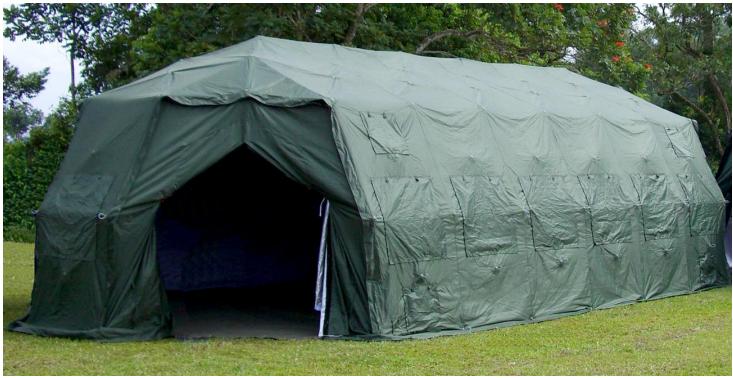

### TOPS Rapid Response Shelters Model 6A

| Specifications     |         |  |
|--------------------|---------|--|
| Dimensions         |         |  |
| Length – Interior: | 33.6 Ft |  |
| Length – Exterior: | 35.3 Ft |  |
| Width – Interior:  | 13.6 Ft |  |
| Width – Exterior:  | 15.3 Ft |  |
| Height – Interior: | 8.1 Ft  |  |
| Height – Exterior: | 10.6 Ft |  |