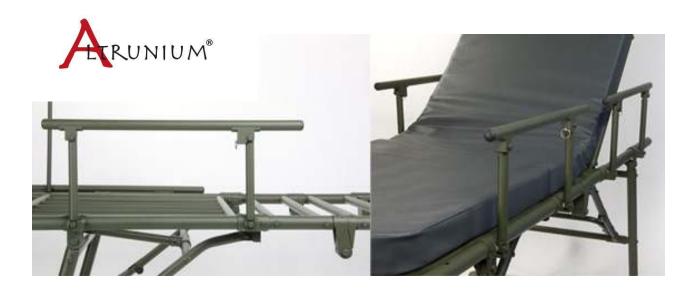

## GOLDEN SEASON PTE. LTD.

UPSB Side Rail is design to fit in for Mark II Field Hospital Bed. It is designed to secure the patient from falling down on the field hospital bed and serve as arm rest for the patient to prevent discomfort while lying on the field hospital bed.

## Key features at glance

- Manufactured using Altrunium®
- Heavy duty side rail
- Design to fit in for Mark II Field Hospital Bed
- Automatic locking mechanism
- Easy to use.

| Specifications |                                              |
|----------------|----------------------------------------------|
| Length:        | 74.5cm                                       |
| Width:         | 3cm                                          |
| Height:        | 30cm                                         |
| Material:      | Built from Altrunium®                        |
| Accessories:   | Mark II Field Hospital Bed (Sold separately) |