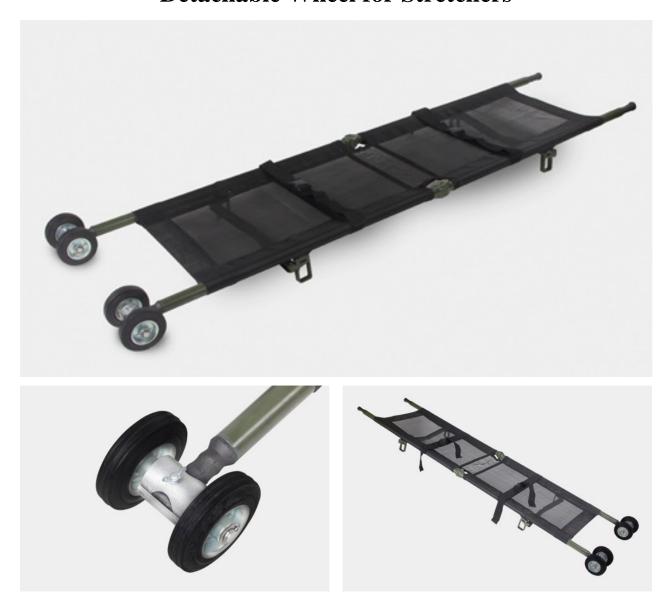

## **Detachable Wheel for Stretchers**

Golden Season's Detachable Wheel is designed and developed to reduce load on Stretcher Bearers. It allows one person to transport a patient strapped onto a Stretcher. The product is compatible with Raven90C and TalonII 90C Perforated Stretchers, as well as MedEvac2 and MedEvac4 Tactical Stretchers.

Golden Season's Detachable Wheels are easily fitted onto Stretcher handles, and weigh only 3.1kgs (new with full threads on rubber wheels). The wheels are anti-puncture and can withstand a drop test of over 2m without material fatigue. The product is manufactured using corrosion free materials.

Product is sold in pairs, and Stretcher is sold separately. Carrier bag for Detachable Wheels are provided per set.