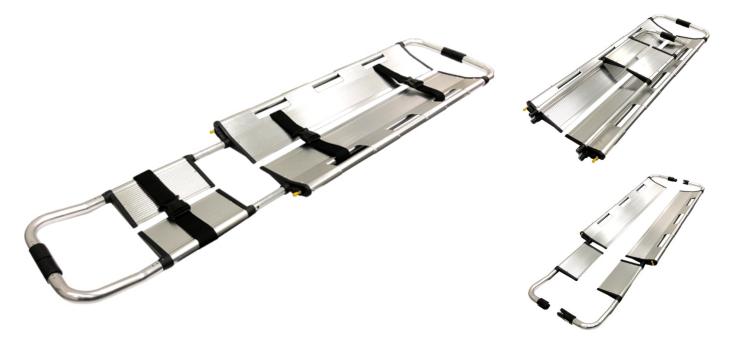

# **Scoop Stretcher**

The Golden Season Scoop Stretcher is designed for transportation of patients suffering from back injuries without adding additional trauma. Standard evacuation platforms contact the patient's spine adding pain and discomfort during transportation.

## **Scooping up the patient**

The scoop stretcher is able to effectively scoop up the patient from laying position.

### Foldable design

Our scoop stretchers are foldable and compact for storage. It is easy to transport as well.

### **Extremely durable**

Golden Season's scoop the stretchers utilize rugged joints and an adamant construction to with stand abuse and rough handling.

| Specifications:     |                                   |
|---------------------|-----------------------------------|
| Dimension (Deploy): | 210cm x 44cm x 9cm                |
| Dimension (Folded): | 120cm x 44cm x 9cm                |
| Weight:             | Approx. 7.5kg                     |
| Accessories:        | 2 / 3 patient restraints provided |