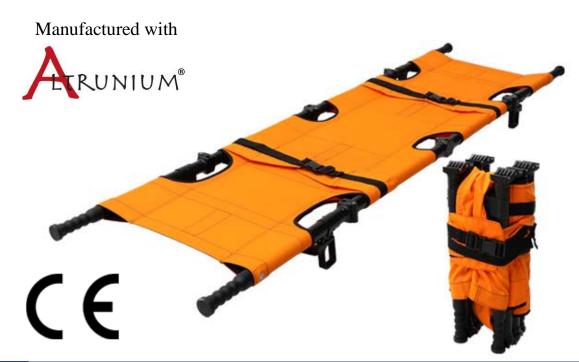

## **MedEvac4 Folding EMS Stretcher**

| Specifications                                                             |                                                     |
|----------------------------------------------------------------------------|-----------------------------------------------------|
| Dimension (Extended)                                                       | Approximately 2150mm x 565mm x 100mm                |
| Dimension (Folded)                                                         | Approximately 547mm x 216mm x 190mm                 |
| Weight                                                                     | Approximately 6.5kg                                 |
| Frame material                                                             | Altrunium <sup>®</sup> with powder coating finish   |
| Canvas type                                                                | Heavy Duty Laminated PVC, waterproof                |
| Canvas specifications                                                      | Weight: 240gsm                                      |
|                                                                            | Warp: Minimum 2400N / 50mm                          |
|                                                                            | Weft: Minimum 1400N / 50mm                          |
| Patient restraints                                                         | Inbuilt to canvas with buckle                       |
| IV pole attachment points                                                  | 6 slots for our Tactical Adjustable IV pole         |
| Handle type                                                                | Ergonomically grooved to human hand, black          |
| Payload                                                                    | 570kgs without material fatigue                     |
| Static load                                                                | Over 750kgs                                         |
| Midpoint deflection with 95kg                                              | load Less than 2cm                                  |
| Dynamic presses                                                            | Over 500,000 repetitions with 250kg presses         |
| Compatible accessories                                                     | MedEvac4 Litter Stands, IV pole, MedEvac4 Backpack, |
|                                                                            | MedEvac4 Backrest, MedEvac4 Wheelcart               |
| The MedEvac4 Stretchers are compliant with Military Standards MIL-L-16446A |                                                     |