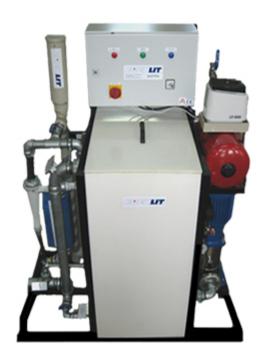

## **CHVTP 200 (50 gpm)**

## **Applications**

- ➤ Up to 6 Self Serve Bays + Roll Over Automatic with moderate water needs or small tunnel
- ➤ Ideal for undercarriage and side blaster applications
- Friction or Touchless

## **Features**

- Three Stage Filtration and Four Stage Proprietary Degerming
- ➤ Timers for multiple system/function controls
- > Onboard header tank and 3 ph delivery pump for direct application to wash
- ➤ Hydro-cyclones and flocculation for water filtration
- Upgradeable to CHVTP 400 (100 gpm) or CHVTP 600 (155 gpm)
- ➤ One hour quarterly maintenance